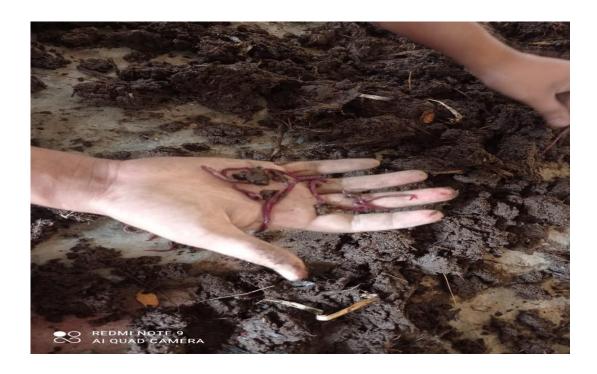

## S.B. DEORAH COLLEGE ULUBARI, GUWAHATI – 781 007

**Tel.:** 0361-3511878

**E-mail:** sbdeorahcollege@gmail.com **Website:** www.sbdeorahcollege.org.in

Students also actively took part in the process of producing vermicompost under SBDC WWF Unit for ECHO Project 2020-21. Student's active participation has led to continuation of the project beyond the project period.