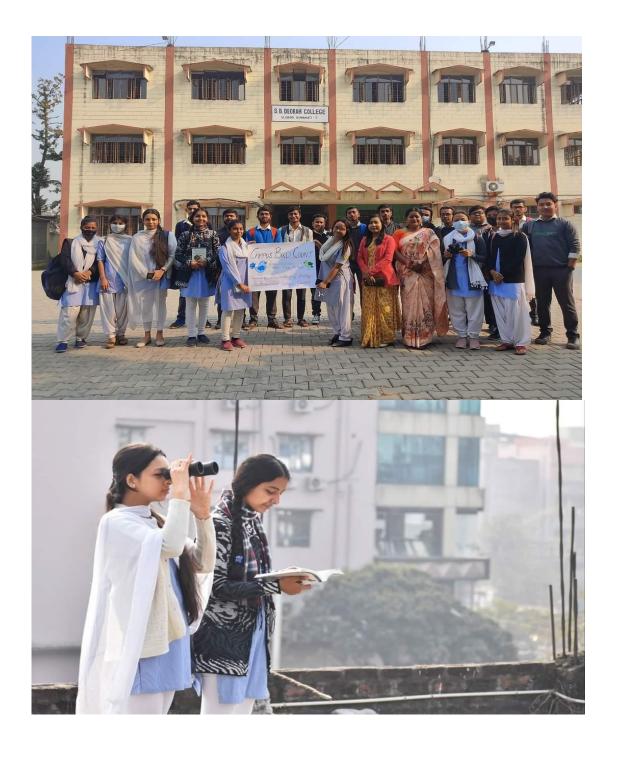

## S.B. DEORAH COLLEGE ULUBARI, GUWAHATI – 781 007

**Tel.:** 0361-3511878

**E-mail:** sbdeorahcollege@gmail.com **Website:** www.sbdeorahcollege.org.in

As a part of experiential learning, the Department of Zoology carried out the process of Campus Bird Count involving both students and teachers of the department on 12.02.2021 and 13.02.2021