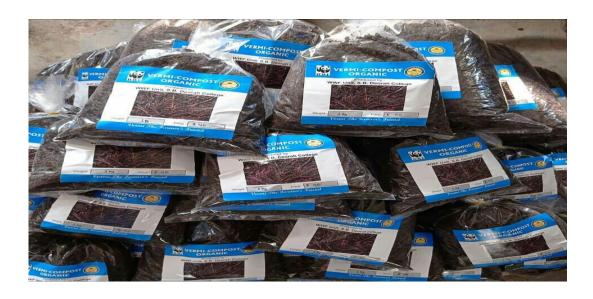

## S.B. DEORAH COLLEGE ULUBARI, GUWAHATI – 781 007

**Tel.:** 0361-3511878

**E-mail:** sbdeorahcollege@gmail.com **Website:** www.sbdeorahcollege.org.in

Students also actively took part in the process of producing vermicompost under SBDC WWF Unit for ECHO Project 2020-21. Student's active participation has led to continuation of the project beyond the project period.