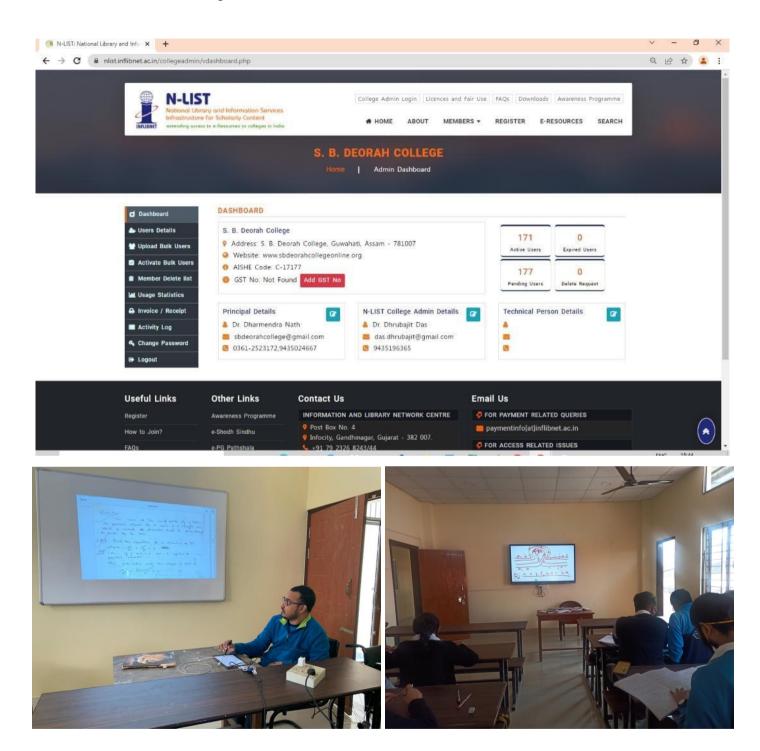

## With regards

Jyotishmaan Gogoi Department of Mathematics S. B. Deorah College Guwahati, Assam-781007

- $\leftrightarrow$   $\rightarrow$  **C**  $\hat{}$  sbdeorahcollege.org.in 🖻 🖈 🗯 🖬 🔞 🗄 😵 New Tab 🕅 Gmail 💶 YouTube 🐹 Maps 🍈 PDBsum Generate 🧧 Plasma membrane 📮 PPT - Intermediary... 🕎 Karyotype Analysis... 👢 RNA-Based Regulat.. NOTICE BOARD Check for Notices For Late NEWS AND EVENTS - Interview Notice - History Download + Interview Notice - English (1) + Interview Notice - English (2) Top News interview notice – English (2) <> + Interview Notice - Economics + Interview Notice - Philosphy + Recruitment Notice
- 1. Effective use of Digital board and website for dissemination of information.

2. Digital Library providing e-resources and LCD Screen, Projectors in the classroom for effective teaching.