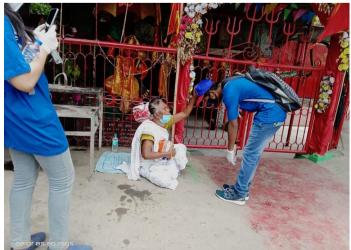

 Food and clothes distribution by volunteers of the Extension Cell and NSS unit of the College

2. On the occasion of Gandhi Jayanti, the portrait of Mahatma Gandhi garlanded and floral tributes paid. A cleanliness drive for Disposal of solid in places of Historical importance in and around the city was also organized on 02/10/2021.