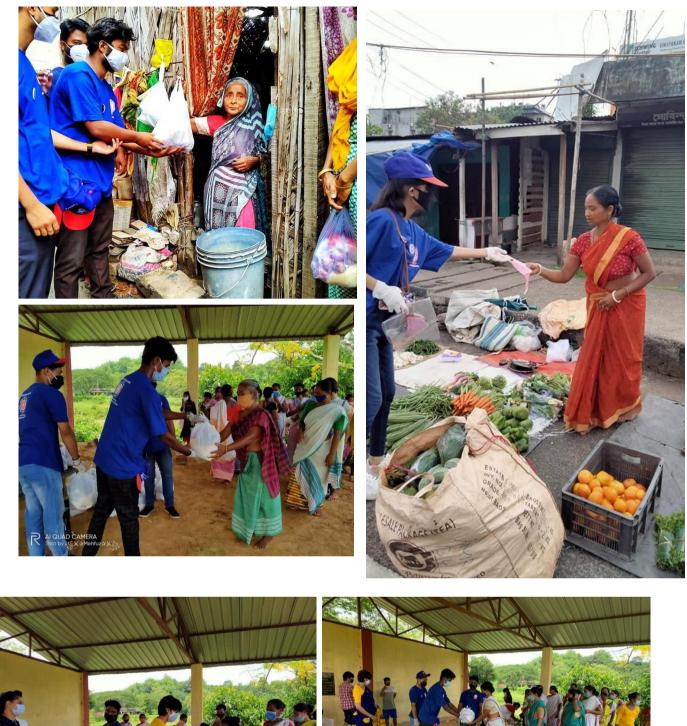

 Food and clothes distribution by volunteers of the Extension Cell and NSS unit of the College

2. On the occasion of Gandhi Jayanti, the portrait of Mahatma Gandhi garlanded and floral tributes paid. A cleanliness drive for Disposal of solid in places of Historical importance in and around the city was also organized on 02/10/2021.

4. Awareness program on Economic Self-reliance of rural women at Namgaon village, Sonapur, on 22/01/2021.

5. Donation of sewing machine to Namgaon village, Sonapur, on 20/03/2021.

6. Construction of a concrete freshwater well for the women of Namgaon Village, Sonapur on 20/03/2021.