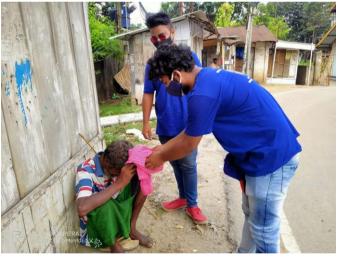

 Food and clothes distribution by volunteers of the Extension Cell and NSS unit of the College

2. On the occasion of Gandhi Jayanti, the portrait of Mahatma Gandhi garlanded and floral tributes paid. A cleanliness drive for Disposal of solid in places of Historical importance in and around the city was also organized on 02/10/2021.