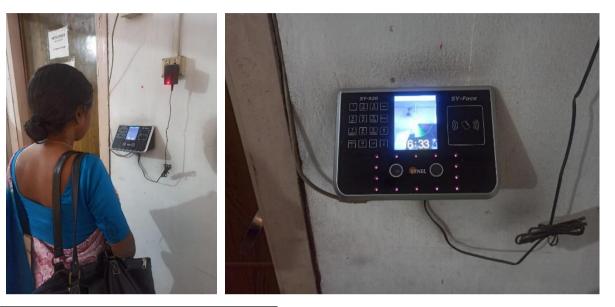

## 7.2.2. "Xugam- Simplified Service Delivery": The Online System of the College

Use of biometric device to record staff attendance and online submission of leave applications via E-mails.

| App<br>Inbox     | lication for Casual Le                                                                                                     | eave ⋗                 | ☆   |
|------------------|----------------------------------------------------------------------------------------------------------------------------|------------------------|-----|
| P                | Puja Bishaya 6/12/2021<br>to sbdeorahcollege, me 🗸                                                                         | 4                      | :   |
| То               |                                                                                                                            |                        |     |
| The P            | rincipal,                                                                                                                  |                        |     |
| S.B. D           | eorah College.                                                                                                             |                        |     |
| Guwa             | hati, Assam                                                                                                                |                        |     |
| Respe            | ected sir,                                                                                                                 |                        |     |
| would<br>to atte | reference to subject cited a<br>I like to inform you that I wo<br>end my duty tomorrow i.e.,<br>mber 2021, due to personal | ouldn't be a<br>on 7th | ble |
|                  | equest you to grant me cas<br>pove mentioned date.                                                                         | ual leave fo           | or  |
| Thank            | king you,                                                                                                                  |                        |     |
| Yours            | sincerely                                                                                                                  |                        |     |
|                  | Bishaya                                                                                                                    |                        |     |
| Annini           | tant Professor                                                                                                             |                        |     |
| ASSIS            |                                                                                                                            |                        |     |