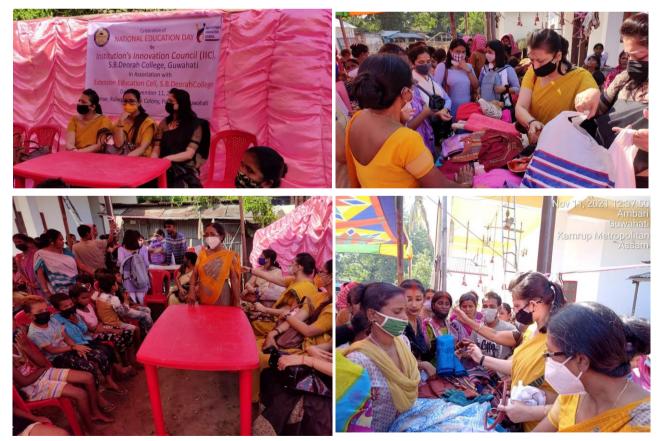

3. National Education Day was celebrated on 11/11/2021. As part of the programme, teachers of the college visited the Railway Kalibari Colony and spoke on the importance of Education followed by a distribution of clothes program.