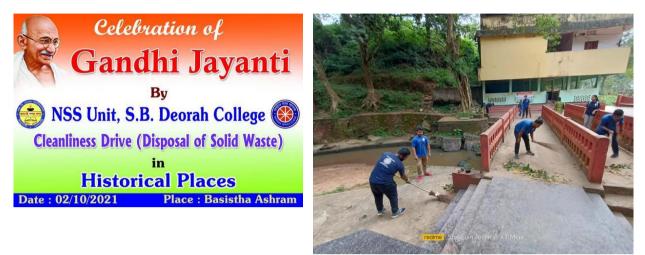

 Food and clothes distribution by volunteers of the Extension Cell and NSS unit of the College

2. On the occasion of Gandhi Jayanti, the portrait of Mahatma Gandhi garlanded and floral tributes paid. A cleanliness drive for Disposal of solid in places of Historical importance in and around the city was also organized on 02/10/2021.