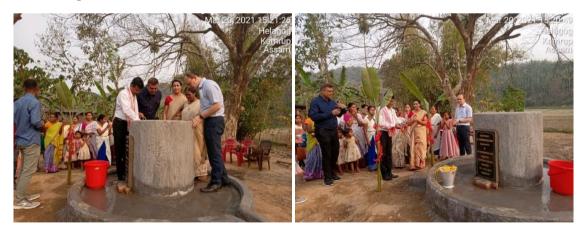

4. Awareness program on Economic Self-reliance of rural women at Namgaon village, Sonapur, on 22/01/2021.

5. Donation of sewing machine to Namgaon village, Sonapur, on 20/03/2021.

6. Construction of a concrete freshwater well for the women of Namgaon Village, Sonapur on 20/03/2021.