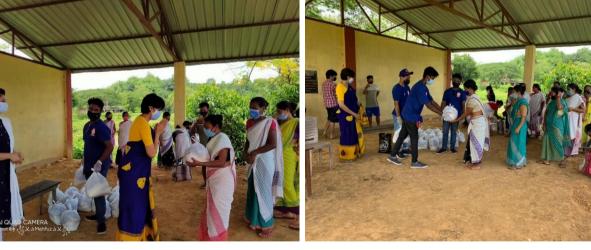

 Food and clothes distribution by volunteers of the Extension Cell and NSS unit of the College

2. On the occasion of Gandhi Jayanti, the portrait of Mahatma Gandhi garlanded and floral tributes paid. A cleanliness drive for Disposal of solid in places of Historical importance in and around the city was also organized on 02/10/2021.

4. Awareness program on Economic Self-reliance of rural women at Namgaon village, Sonapur, on 22/01/2021.

5. Donation of sewing machine to Namgaon village, Sonapur, on 20/03/2021.

6. Construction of a concrete freshwater well for the women of Namgaon Village, Sonapur on 20/03/2021.