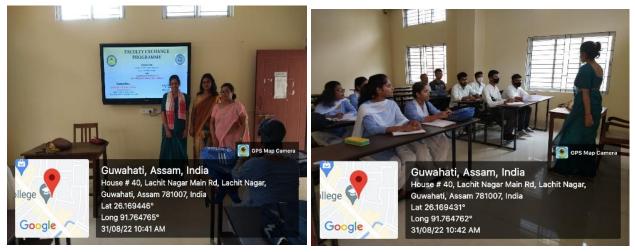

OFFICE OF THE PRINCIPAL S.B. DEORAH COLLEGE ULUBARI, GUWAHATI – 781 007 Tel.: 0361-3511878 E-mail: sbdeorahcollege@gmail.com Website: www.sbdeorahcollege.org.in

13. Department of Mathematics, Arya Vidyapeeth College was organized by Department of Mathematics, S. B. Deorah College on 31/08/2022. A sum of 11 students from B.Sc. 1<sup>st</sup> semester attended the class. The resource person Dr. Deepshikha Sarma, Assistant Professor, Mathematics, Arya Vidyapeeth College was the resource person.