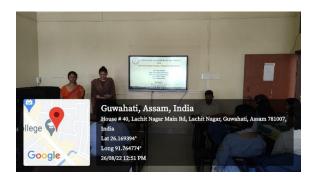

#### **Report on Orientation programme on Soft Skills**

An orientation programme was organized by Skill Development Cell, S. B. Deorah College on "Digital Literary: Basic Presentation Skills" on 26/08/2022. The resource person Mrs. Chayanika Sarma highlighted about how to learn MS powerpoint and did a hands-on training on Power point to the students. About 40 students participated in the programme.