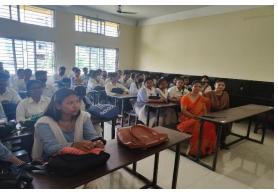

#### **Report on Orientation programme on Soft Skills**

An orientation programme was organized by Skill Development Cell, S. B. Deorah College on "Digital Literary: Basic Presentation Skills" on 26/08/2022. The resource person Mrs. Chayanika Sarma highlighted about how to learn MS powerpoint and did a hands-on training on Power point to the students. About 40 students participated in the programme.

Resource person: Mrs Chayanika Sarma, Assistant Professor and HOD, Dept. of CSE.