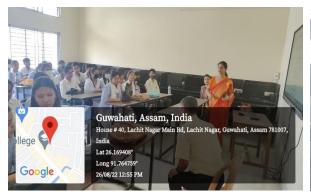

#### **Report on Orientation programme on Soft Skills**

An orientation programme was organized by Skill Development Cell, S. B. Deorah College on "Digital Literary: Basic Presentation Skills" on 26/08/2022. The resource person Mrs. Chayanika Sarma highlighted about how to learn MS powerpoint and did a hands-on training on Power point to the students. About 40 students participated in the programme.

Resource person: Mrs Chayanika Sarma, Assistant Professor and HOD, Dept. of CSE.