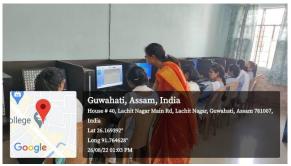

#### **Report on Orientation programme on Soft Skills**

An orientation programme was organized by Skill Development Cell, S. B. Deorah College on "Digital Literary: Basic Presentation Skills" on 26/08/2022. The resource person Mrs. Chayanika Sarma highlighted about how to learn MS powerpoint and did a hands-on training on Power point to the students. About 40 students participated in the programme.