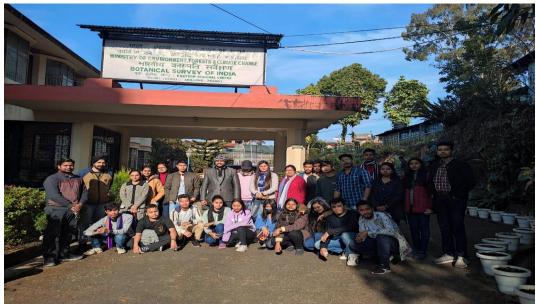

#### 9. Field trip for knowledge on plant diversity:

During the field trip to Meghalaya on 15/12/2021 and 16/12/2021, the students also visited Botanical Survey of India, Ministry of Environment, Forests & Climate Change, Study of plant diversity and ecosystem. The trip was participated by 36 students along with two faculty members Dr. Deepanwita Deka and Mr. Somir Warisa. The participants learnt about diversity of plants, herbarium and also about different instruments. The trip was collaborated with BSI, Shillong to enhance the practical knowledge of our students on plant diversity, ecology and horticulture.