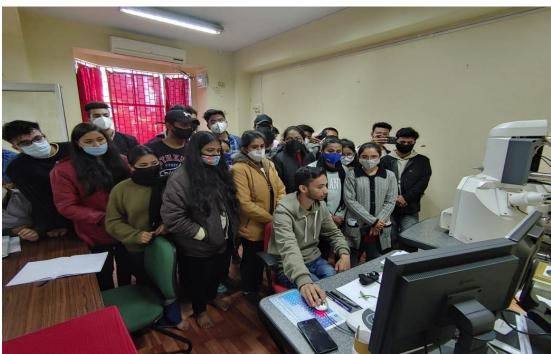

#### 9. Field trip for knowledge on plant diversity:

During the field trip to Meghalaya on 15/12/2021 and 16/12/2021, the students also visited Botanical Survey of India, Ministry of Environment, Forests & Climate Change, Study of plant diversity and ecosystem. The trip was participated by 36 students along with two faculty members Dr. Deepanwita Deka and Mr. Somir Warisa. The participants learnt about diversity of plants, herbarium and also about different instruments. The trip was collaborated with BSI, Shillong to enhance the practical knowledge of our students on plant diversity, ecology and horticulture.