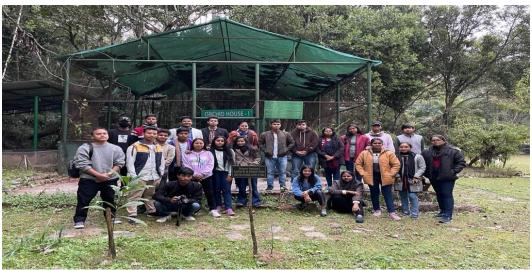

#### 9. Field trip for knowledge on plant diversity:

During the field trip to Meghalaya on 15/12/2021 and 16/12/2021, the students also visited Botanical Survey of India, Ministry of Environment, Forests & Climate Change, Study of plant diversity and ecosystem. The trip was participated by 36 students along with two faculty members Dr. Deepanwita Deka and Mr. Somir Warisa. The participants learnt about diversity of plants, herbarium and also about different instruments. The trip was collaborated with BSI, Shillong to enhance the practical knowledge of our students on plant diversity, ecology and horticulture.