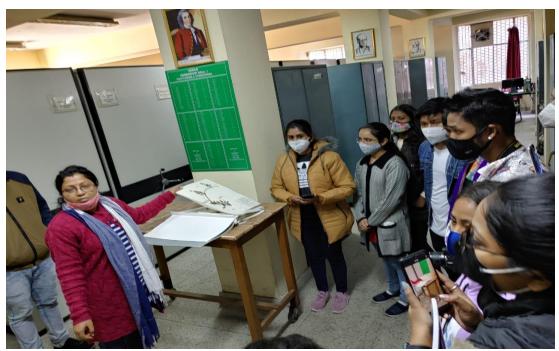

#### 9. Field trip for knowledge on plant diversity:

During the field trip to Meghalaya on 15/12/2021 and 16/12/2021, the students also visited Botanical Survey of India, Ministry of Environment, Forests & Climate Change, Study of plant diversity and ecosystem. The trip was participated by 36 students along with two faculty members Dr. Deepanwita Deka and Mr. Somir Warisa. The participants learnt about diversity of plants, herbarium and also about different instruments. The trip was collaborated with BSI, Shillong to enhance the practical knowledge of our students on plant diversity, ecology and horticulture.