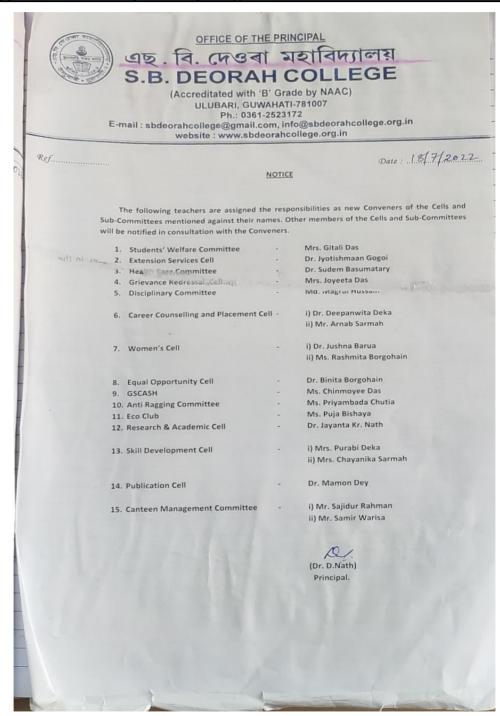

### 6.1.2 THE EFFECTIVE LEADERSHIP IS VISIBLE IN VARIOUS INSTITUTIONAL PRACTICES SUCH AS DECENTRALISATION AND PARTICIPATIVE MANAGEMENT.

S.B. Deorah College functions with perfect decentralized administration with transparency in the decision making process. To devise the policy of conduct and govern various aspects of the college, a Governing Body is constituted, Chairman of which is nominated by the State government.