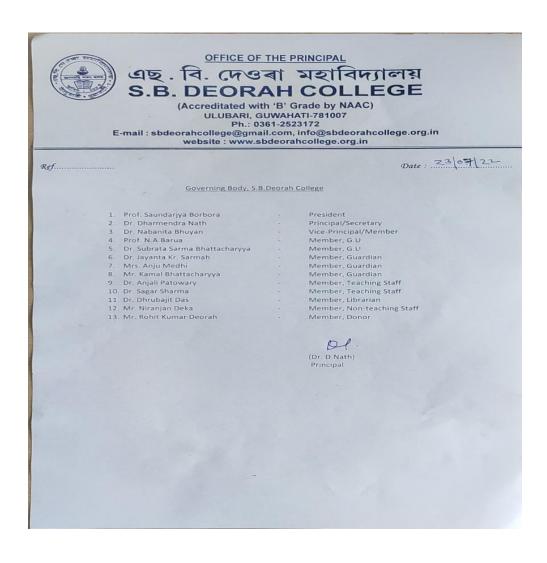

### 6.1.2 THE EFFECTIVE LEADERSHIP IS VISIBLE IN VARIOUS INSTITUTIONAL PRACTICES SUCH AS DECENTRALISATION AND PARTICIPATIVE MANAGEMENT.

S.B. Deorah College functions with perfect decentralized administration with transparency in the decision making process. To devise the policy of conduct and govern various aspects of the college, a Governing Body is constituted, Chairman of which is nominated by the State government.