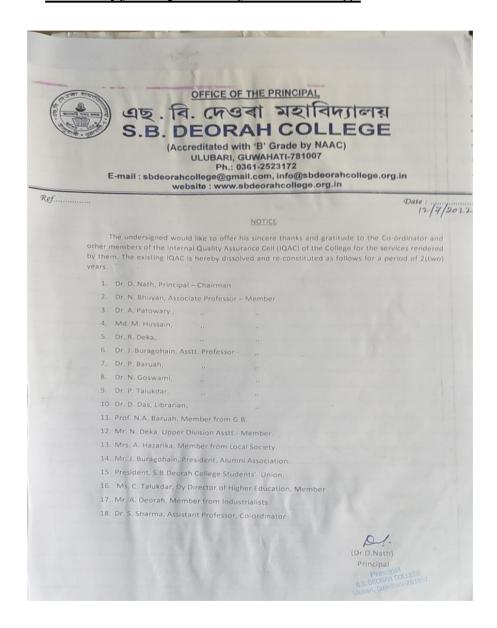

### 6.1.2 THE EFFECTIVE LEADERSHIP IS VISIBLE IN VARIOUS INSTITUTIONAL PRACTICES SUCH AS DECENTRALISATION AND PARTICIPATIVE MANAGEMENT.

S.B. Deorah College functions with perfect decentralized administration with transparency in the decision making process. To devise the policy of conduct and govern various aspects of the college, a Governing Body is constituted, Chairman of which is nominated by the State government.