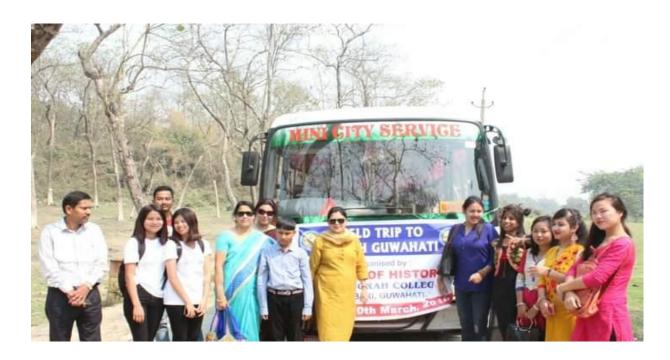

### 10. A brief report of the event:

The department of history organized field trip to the historical sites of North Guwahati on 10.03.2018. North Guwahati is a place with historical importance, located in North bank of the mighty river Brahmaputra. Earlier it was the capital of Ahom kingdom. The area has a rich heritage with abounds of historical temples and archaeological structures, etc. The places visited were Doul Govinda, Kanai Barasi Rock Inscription, Ashwaklanta and Madan Kamdev.

# **Photographs of the event:**