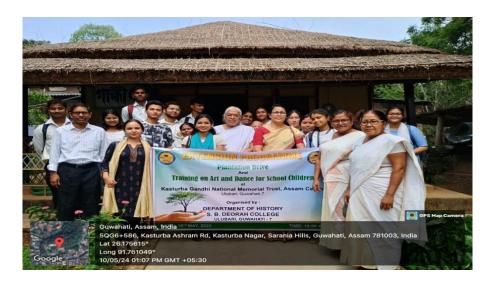

## 10. A brief report of the event:

The Department of History organized an extension activity at Kasturba Gandhi National Memorial Trust, Assam Centre, Ulubari on 10th May, 2024. The Department carried out a Plantation Drive. Arrangements were also made regarding the Training of art and dance for the School children.

## Photographs of the event

Extension Actively Kasturba Gandhi National Memorical Trust, Date: 10th May, 2624 Faculty: 04 Student: 13 The Department of History organised an extension activity on 10th May, 2024 at Kasturba Gandhi National Memorial Trust, Assam Centre, Ulubari, Guwahati. The Department carried out a Plantation Drive. Moreover, the department also area made arrangements regarding the leaching of art and dance yer the school children by our slidents of the college. Magnel Hussain, HOD graced the program with a speech. Damayanti Devi, letired Pratinidhi (Incharge), Assam Centre Head gave a small talk on the philosophical aspects of Mahatma Gandhi and Kasturba Gandhi. The note of thanks was offered by Dr. Anjali Patonary, Associacé Profession The program was very effective and productive Singulature of Kastroba Gardha National memorial Tourst officials :-2) Chanu Kakoté (K. G. AMTATON 1) Beauty Das.
PRATINIDHI Kaszurba Gandhi National Memorial Trust dignature of Faculty Members: GUWAHATI-07 3) tranami Borgohau 4) Daroshane Sulle Origini Patoco arry Signature of Students ? Ligarature Semestir Name of Students Sl. Jayashree medhi 4 th Jayashree Medhi 1. Saurer Des 414 108 Sourca V Das Blandini Hazarika 108 2nd Chandini Hazarika Vilolina Deka 115 2nd Prinjakshi kalita Violina Deka 2nd Priyakshi Kalita Larga Dieneg 211 Morba Jangmy 2nd Starme Norba Jangmu 338 4 ta Mehedul Gelow NHAZ Shamma Yth