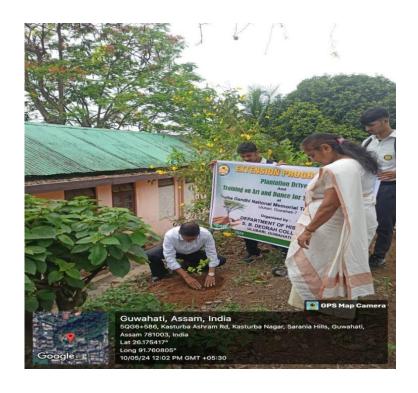

## 10. A brief report of the event:

The Department of History organized an extension activity at Kasturba Gandhi National Memorial Trust, Assam Centre, Ulubari on 10th May, 2024. The Department carried out a Plantation Drive. Arrangements were also made regarding the Training of art and dance for the School children.

## Photographs of the event

Extension Actively Kasturba Gandhi National Memorical Trust, Date: 10th May, 2624 Faculty: 04 Student: 13 The Department of History organised an extension activity on 10th May, 2024 at Kasturba Gandhi National Memorial Trust, Assam Centre, Ulubari, Guwahati. The Department carried out a Plantation Drive. Moreover, the department also area made arrangements regarding the leaching of art and dance yer the school children by our slidents of the college. Magnel Hussain, HOD graced the program with a speech. Damayanti Devi, letired Pratinidhi (Incharge), Assam Centre Head gave a small talk on the philosophical aspects of Mahatma Gandhi and Kasturba Gandhi. The note of thanks was offered by Dr. Anjali Patonary, Associacé Profession The program was very effective and productive Singulature of Kastroba Gardha National memorial Tourst officials :-2) Chanu Kakoté (K. G. AMTATON 1) Beauty Das.
PRATINIDHI Kaszurba Gandhi National Memorial Trust dignature of Faculty Members: GUWAHATI-07 3) tranami Borgohau 4) Daroshane Sulle Origini Patoco arry Signature of Students ? Ligarature Semestir Name of Students Sl. Jayashree medhi 4 th Jayashree Medhi 1. Saurer Des 414 108 Sourca V Das Blandini Hazarika 108 2nd Chandini Hazarika Vilolina Deka 115 2nd Prinjakshi kalita Violina Deka 2nd Priyakshi Kalita Larga Dieneg 211 Morba Jangmy 2nd Starme Norba Jangmu 338 4 ta Mehedul Gelow NHAZ Shamma Yth