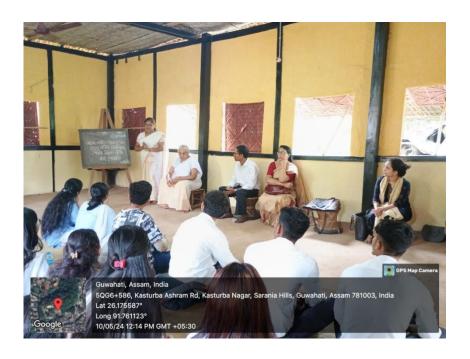

## 10. A brief report of the event:

The Department of History organized an extension activity at Kasturba Gandhi National Memorial Trust, Assam Centre, Ulubari on 10th May, 2024. The Department carried out a Plantation Drive. Arrangements were also made regarding the Training of art and dance for the School children.

## Photographs of the event

Extension Actively Kasturba Gandhi National Memorical Trust, Date: 10th May, 2624 Faculty: 04 Student: 13 The Department of History organised an extension activity on 10th May, 2024 at Kasturba Gandhi National Memorial Trust, Assam Centre, Ulubari, Guwahati. The Department carried out a Plantation Drive. Moreover, the department also area made arrangements regarding the leaching of art and dance yer the school children by our slidents of the college. Magnel Hussain, HOD graced the program with a speech. Damayanti Devi, letired Pratinidhi (Incharge), Assam Centre Head gave a small talk on the philosophical aspects of Mahatma Gandhi and Kasturba Gandhi. The note of thanks was offered by Dr. Anjali Patonary, Associacé Profession The program was very effective and productive Singulature of Kastroba Gardha National memorial Tourst officials :-2) Chanu Kakoté (K. G. AMTATON 1) Beauty Das.
PRATINIDHI Kaszurba Gandhi National Memorial Trust dignature of Faculty Members: GUWAHATI-07 3) tranami Borgohau 4) Daroshane Sulle Origini Patoco arry Signature of Students ? Ligarature Semestir Name of Students Sl. Jayashree medhi 4 th Jayashree Medhi 1. Saurer Des 414 108 Sourca V Das Blandini Hazarika 108 2nd Chandini Hazarika Vilolina Deka 115 2nd Prinjakshi kalita Violina Deka 2nd Priyakshi Kalita Larga Dieneg 211 Morba Jangmy 2nd Starme Norba Jangmu 338 4 ta Mehedul Gelow NHAZ Shamma Yth