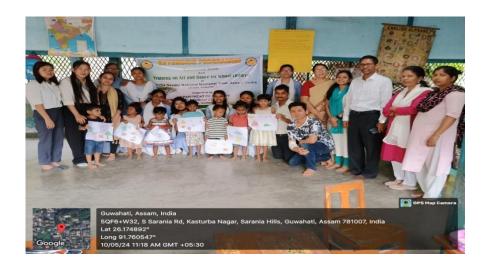

## 10. A brief report of the event:

The Department of History organized an extension activity at Kasturba Gandhi National Memorial Trust, Assam Centre, Ulubari on 10th May, 2024. The Department carried out a Plantation Drive. Arrangements were also made regarding the Training of art and dance for the School children.

## Photographs of the event

Extension Actively Kasturba Gandhi National Memorical Trust, Date: 10th May, 2624 Faculty: 04 Student: 13 The Department of History organised an extension activity on 10th May, 2024 at Kasturba Gandhi National Memorial Trust, Assam Centre, Ulubari, Guwahati. The Department carried out a Plantation Drive. Moreover, the department also area made arrangements regarding the leaching of art and dance yer the school children by our slidents of the college. Magnel Hussain, HOD graced the program with a speech. Damayanti Devi, letired Pratinidhi (Incharge), Assam Centre Head gave a small talk on the philosophical aspects of Mahatma Gandhi and Kasturba Gandhi. The note of thanks was offered by Dr. Anjali Patonary, Associacé Profession The program was very effective and productive Singulature of Kastroba Gardha National memorial Tourst officials :-2) Chanu Kakoté (K. G. AMTATON 1) Beauty Das.
PRATINIDHI Kaszurba Gandhi National Memorial Trust dignature of Faculty Members: GUWAHATI-07 3) tranami Borgohau 4) Daroshane Sulle Origini Patoco arry Signature of Students ? Ligarature Semestir Name of Students Sl. Jayashree medhi 4 th Jayashree Medhi 1. Saurer Des 414 108 Sourca V Das Blandini Hazarika 108 2nd Chandini Hazarika Vilolina Deka 115 2nd Prinjakshi kalita Violina Deka 2nd Priyakshi Kalita Larga Dieneg 211 Morba Jangmy 2nd Starme Norba Jangmu 338 4 ta Mehedul Gelow NHAZ Shamma Yth