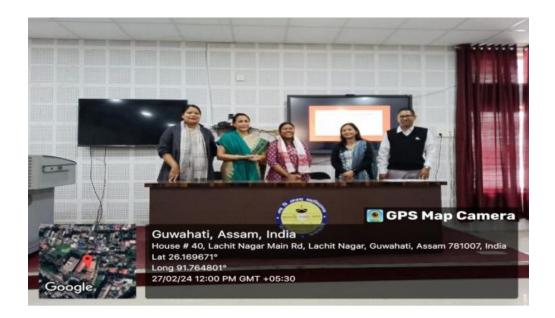

10. A brief report of the event:

The Department of History organized a talk on how to prepare, plan and strategize for Entrance Test 2024 (PG in History). The talk was delivered by Miss Pooja Borah, an ex-student of the department and currently pursuing PG in History in Gauhati University. Altogether 37 students were present in the programme. The welcome speech was delivered by Magrul Hussain, Head of Department.

## Photographs of the event:

Begritmentet activities Bote 27 02.2024 Talk on Entrance Test (2024) (Top in History) Resource Roogh Borah (An alama) Revenue hvor Poop Porch (or aling The department of history segarised her on how to prepare String Plan L. strategy for introve test (25 in licetony) the take was delived by Min Poop Boach, cellstadent of the department inde currently pursuing P6 in history under. nation (University). The generation give stress in hold currently pursuing P6 in history under. nation (University). The generation give stress in holding the for the first time to inspire intredents and help them #6 key parising essential stretegy for pseparation and cleaning the entrance exam. Intersecure purson share her experiment and discustes many & right to face the test. The pagaon was highly successful. The welcome officient mas declared by Magnet Hustorin, 300 vate of thanke delivered by Magnet Hustorin, 300 vate of thanke delivered by Magnet Hustorin dogokein Augneture : Resource Person - Roga Borrah Teachere Signature 1. Mograel Nurrow 2. Arijati Patowary 5. L'Angar 4. Pranami Baychain Jugnature, of students semester/ilars & Roll as M. no. Neme of students semester/ilars & Roll as 1. Bhriste Bhattacherya 6th Semester - 340 Resource Person - Bogo Borrah