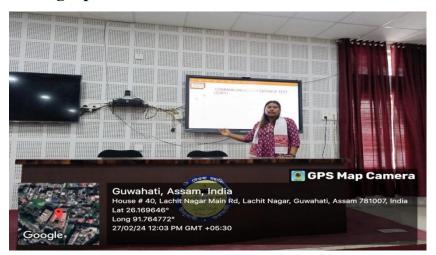

10. A brief report of the event:

The Department of History organized a talk on how to prepare, plan and strategize for Entrance Test 2024 (PG in History). The talk was delivered by Miss Pooja Borah, an ex-student of the department and currently pursuing PG in History in Gauhati University. Altogether 37 students were present in the programme. The welcome speech was delivered by Magrul Hussain, Head of Department.

## Photographs of the event:

Begritmentet activities Bote 27 02.2024 Talk on Entrance Test (2024) (Top in History) Resource Roogh Borah (An alama) Revenue hvor Poop Porch (or aling The department of history segarised her on how to prepare String Plan L. strategy for introve test (25 in licetony) the take was delived by Min Poop Boach, cellstadent of the department inde currently pursuing P6 in history under. nation (University). The generation give stress in hold currently pursuing P6 in history under. nation (University). The generation give stress in holding the for the first time to inspire intredents and help them #6 key parising essential stretegy for pseparation and cleaning the entrance exam. Intersecure purson share her experiment and discustes many & right to face the test. The pagaon was highly successful. The welcome officient mas declared by Magnet Hustorin, 300 vate of thanke delivered by Magnet Hustorin, 300 vate of thanke delivered by Magnet Hustorin dogokein Augneture : Resource Person - Roga Borrah Teachere Signature 1. Mograel Nurrow 2. Arijati Patowary 5. L'Angar 4. Pranami Baychain Jugnature, of students semester/ilars & Roll as M. no. Neme of students semester/ilars & Roll as 1. Bhriste Bhattacherya 6th Semester - 340 Resource Person - Bogo Borrah