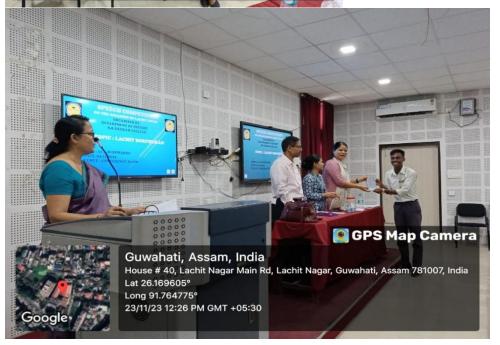

#### Report of Lectures/Orientations/Workshops/Other Activities of S. B. Deorah College

| 1. Name of the Event:                                                                                                                                                                                                                                                                         | Speech Competition                                                        |  |  |  |
|-----------------------------------------------------------------------------------------------------------------------------------------------------------------------------------------------------------------------------------------------------------------------------------------------|---------------------------------------------------------------------------|--|--|--|
| 2. Date and Time:                                                                                                                                                                                                                                                                             | 23.11.2023                                                                |  |  |  |
| 3. Venue:                                                                                                                                                                                                                                                                                     | Conference room, S. B. Deorah College                                     |  |  |  |
| 4. Organized by Department/<br>Cell/ Committee:                                                                                                                                                                                                                                               | Department of History , S. B Deorah college                               |  |  |  |
| 5. Name of the Convenor:                                                                                                                                                                                                                                                                      |                                                                           |  |  |  |
| 6. Resource Person and Organization Details:                                                                                                                                                                                                                                                  |                                                                           |  |  |  |
| 7. Objective of the event:                                                                                                                                                                                                                                                                    | Commemorate birth anniversary of Lachit Borphukan and encourage students. |  |  |  |
| 8. Number of Participants:                                                                                                                                                                                                                                                                    | 15                                                                        |  |  |  |
| 9. Category of Participants (e.g. Students/Faculty etc.):                                                                                                                                                                                                                                     | Students and Faculty members                                              |  |  |  |
| 10. A brief report of the event:                                                                                                                                                                                                                                                              |                                                                           |  |  |  |
| A Speech Competition on the occasion of the Birth Anniversary of Bir Lachit Borphukan was held by the department of history on 23.11.2023 at the Conference room. The programme was graced by students of H.S/BA/B.Sc/B.Com of 1 <sup>st</sup> , 3 <sup>rd</sup> and 5 <sup>th</sup> semester |                                                                           |  |  |  |
|                                                                                                                                                                                                                                                                                               |                                                                           |  |  |  |
|                                                                                                                                                                                                                                                                                               |                                                                           |  |  |  |
|                                                                                                                                                                                                                                                                                               |                                                                           |  |  |  |
|                                                                                                                                                                                                                                                                                               |                                                                           |  |  |  |