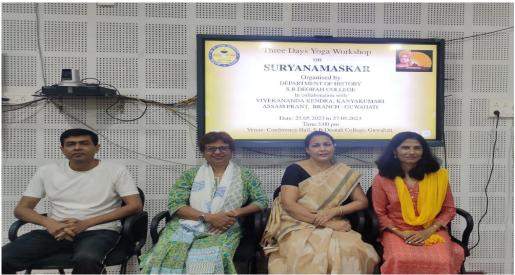

| 1. Name of the Event:                                     | three-day Yoga workshop                                                                                       |
|-----------------------------------------------------------|---------------------------------------------------------------------------------------------------------------|
| 2. Date and Time:                                         | 25-5-23 to 27-5-23                                                                                            |
| 3. Venue:                                                 | S. B. Deorah college                                                                                          |
| 4. Organized by Department/<br>Cell/ Committee:           | Department of History in collaboration with Vivekananda<br>Kendra, Kanyakumari, Assam Prant, Branch Guwahati, |
| 5. Name of the Convenor:                                  |                                                                                                               |
| 6. Resource Person and Organization Details:              | Swapna Goswami, Manju Barua, Maitrayee<br>Bhardwaz,                                                           |
| 7. Objective of the event:                                | Physical and mental well-being of the students and faculty                                                    |
| 8. Number of Participants:                                | 45                                                                                                            |
| 9. Category of Participants (e.g. Students/Faculty etc.): | Students of the department and faculty members of the college                                                 |

## 10. A brief report of the event:

The Department of History, S.B. Deorah, in collaboration with Vivekananda Kendra, Kanyakumari, Assam Prant, Branch Guwahati, organized a three-day Yoga workshop on Suryanamaskar from 25th May 2023 to 27th May 2023. The event witnessed enthusiastic participation from both faculty members and students, with a total of 12 faculty members and 33 students taking part in the workshop