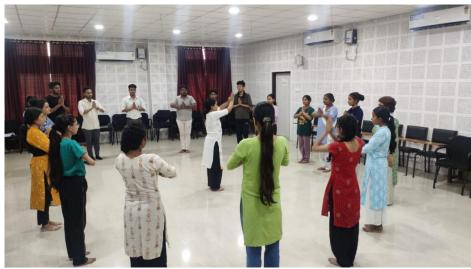

## 10. A brief report of the event:

The Department of History, S.B. Deorah, in collaboration with Vivekananda Kendra, Kanyakumari, Assam Prant, Branch Guwahati, organized a three-day Yoga workshop on Suryanamaskar from 25th May 2023 to 27th May 2023. The event witnessed enthusiastic participation from both faculty members and students, with a total of 12 faculty members and 33 students taking part in the workshop