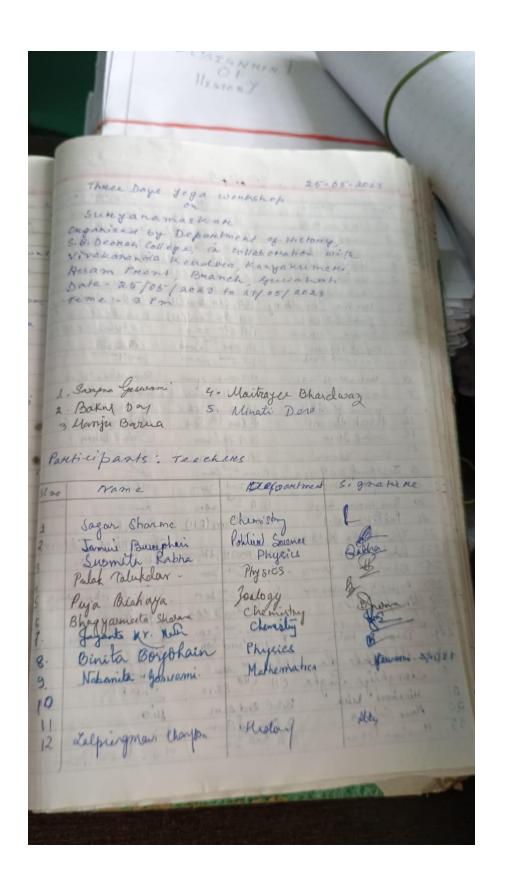

| 1. Name of the Event:                                     | three-day Yoga workshop                                                                                       |
|-----------------------------------------------------------|---------------------------------------------------------------------------------------------------------------|
| 2. Date and Time:                                         | 25-5-23 to 27-5-23                                                                                            |
| 3. Venue:                                                 | S. B. Deorah college                                                                                          |
| 4. Organized by Department/<br>Cell/ Committee:           | Department of History in collaboration with Vivekananda<br>Kendra, Kanyakumari, Assam Prant, Branch Guwahati, |
| 5. Name of the Convenor:                                  |                                                                                                               |
| 6. Resource Person and Organization Details:              | Swapna Goswami, Manju Barua, Maitrayee<br>Bhardwaz,                                                           |
| 7. Objective of the event:                                | Physical and mental well-being of the students and faculty                                                    |
| 8. Number of Participants:                                | 45                                                                                                            |
| 9. Category of Participants (e.g. Students/Faculty etc.): | Students of the department and faculty members of the college                                                 |

## 10. A brief report of the event:

The Department of History, S.B. Deorah, in collaboration with Vivekananda Kendra, Kanyakumari, Assam Prant, Branch Guwahati, organized a three-day Yoga workshop on Suryanamaskar from 25th May 2023 to 27th May 2023. The event witnessed enthusiastic participation from both faculty members and students, with a total of 12 faculty members and 33 students taking part in the workshop